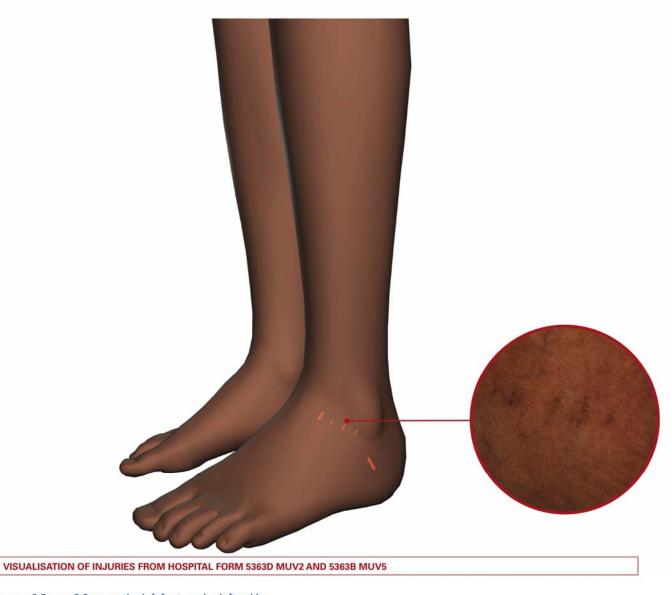

A dark mark above the faint scars slightly bigger than the scars.

- VISUALISATION OF INJURIES FROM HOSPITAL FORM 5363B, MUV5

LEFT UPPER ARM - Scar: about 0.6cm x 0.1cm.

LEFT UPPER BACK - One horizontal scar, one oblique scar, multiple vertical scars measuring 0.4cm x 0.1cm.

RIGHT KNEE - Three scars: respectively 0.5cm, 0.8cm and 0.8cm in length and 0.1cm in width.

LEFT KNEE - One scar: 0.6cm x 0.2cm.

One scar 0.5cm x 0.2cm on the left foot, under left ankle.

Three scars 0.5cm x 0.1cm besides the first scar described. The scars are distributed in a regular pattern.

One Scar 1.1cm x 0.3cm on left foot.

-