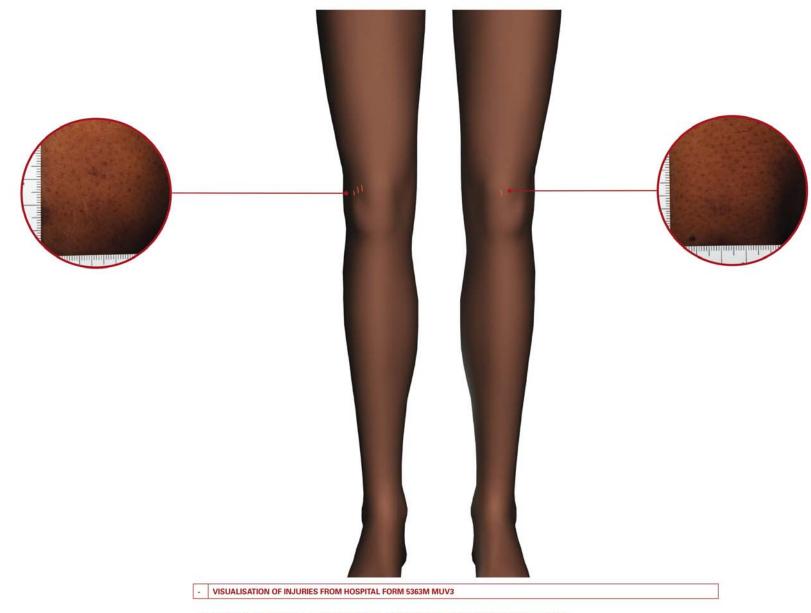

RIGHT KNEE - Three scars: respectively 0.5cm, 0.8cm and 0.8cm in length and 0.1cm in width.

LEFT KNEE - One scar: 0.6cm x 0.2cm.

One scar 0.5cm x 0.2cm on the left foot, under left ankle.

Three scars 0.5cm x 0.1cm besides the first scar described. The scars are distributed in a regular pattern.