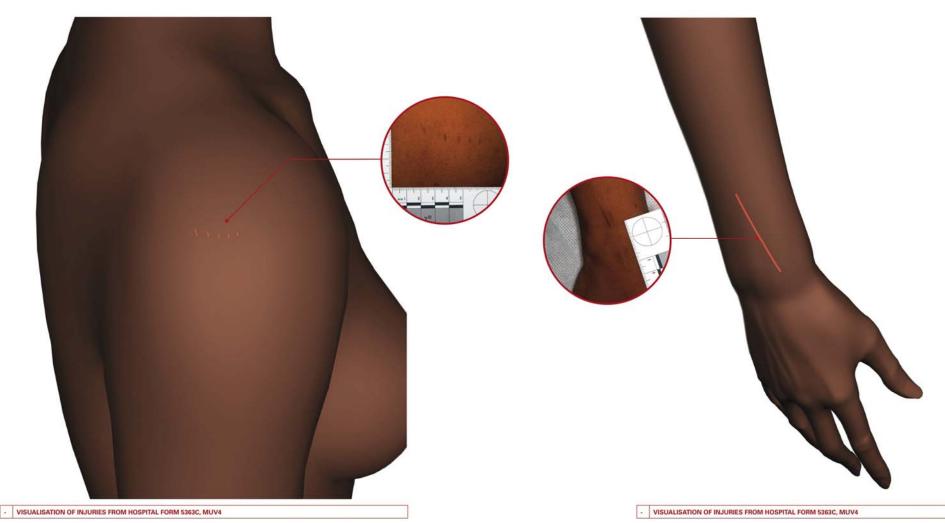

RIGHT UPPER BACK - Multiple vertical scars measuring 0.4cm x 0.1cm.

LOWER BACK - Scar: 0.5cm x 0.2cm.

RIGHT SHOULDER - Two scars: 0.5cm x 0.1cm.

RIGHT WRIST - Extending to right forearm: scar: 9cm x 0.4cm.